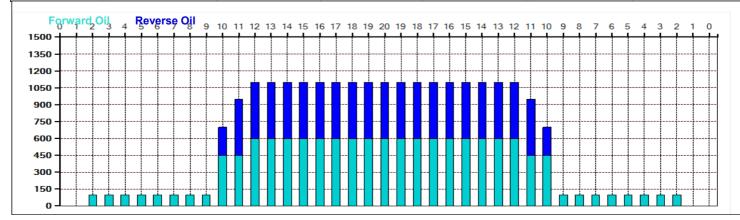

## **Kegel Recreation Series - WALL STREET V2 - 1140**

40 Feet 35 Feet 50 uL Oil Pattern Distance: **Reverse Brush Drop:** Oil Per Board: **Forward Oil Total:** 13.6 mL 10 mL 23.6 mL **Reverse Oil Total: Volume Oil Total:** Forward Boards Crossed: 272 Boards Reverse Boards Crossed: 200 Boards **Total Boards Crossed:** 472 Boards