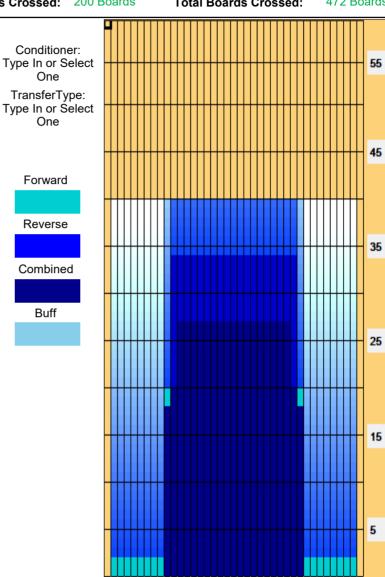

## **Kegel Recreation Series - WALL STREET V2 - 1140**

40 Feet 35 Feet 50 uL Oil Pattern Distance: **Reverse Brush Drop:** Oil Per Board: **Forward Oil Total:** 13.6 mL 10 mL 23.6 mL **Reverse Oil Total: Volume Oil Total:** Forward Boards Crossed: 272 Boards Reverse Boards Crossed: 200 Boards **Total Boards Crossed:** 472 Boards