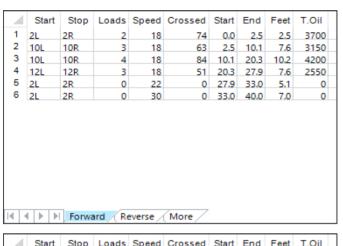

|   | Start | Stop | Loads | Speed | Crossed | Start | End  | Feet  | T.Oil |
|---|-------|------|-------|-------|---------|-------|------|-------|-------|
| 1 | 2L    | 2R   | 0     | 30    | 0       | 40.0  | 34.0 | -6.0  | 0     |
| 2 | 11L   | 11R  | 5     | 22    | 95      | 34.0  | 18.5 | -15.5 | 4750  |
| 3 | 10L   | 10R  | 5     | 18    | 105     | 18.5  | 5.8  | -12.7 | 5250  |
| 4 | 2L    | 2R   | 0     | 14    | 0       | 5.8   | 0.0  | -5.8  | 0     |
|   |       |      |       |       |         |       |      |       |       |